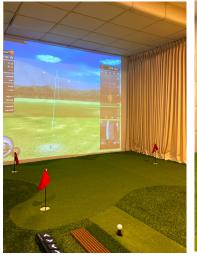

## SWING57: Your Private Golf Practice Facility

Fifty Seven Promenade

No need to worry about weather or course availability—train anytime in a comfortable high-tech environment tailored for all skill levels. Whether you're a beginner or a seasoned player, SWING57 lets you practice on your terms at your own pace.

Conveniently located at S12B, this private amenity offers a fun, stress-free way to practice—whether you're perfecting your swing, refining your putts, or analyzing your technique with advanced swing data.