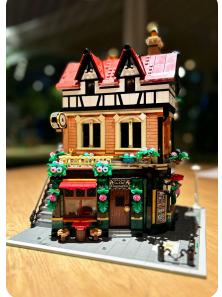

Starting at 2 PM in our Multi-Function Hall, participants dove straight into assembling the newly released LEGO Icons Tudor Corner—an intricate set that sparked joy and teamwork among everyone involved. SQ Rés residents were invited to join in the fun, and the room was filled with laughter as each person took turns contributing to the masterpiece.

Beyond the Tudor Corner, KLI also showcased an impressive collection of LEGO creations, including Superman, flip-flops, motorcycles, bushels, and even KLI's signature letters—a testament to the endless creativity of the community.